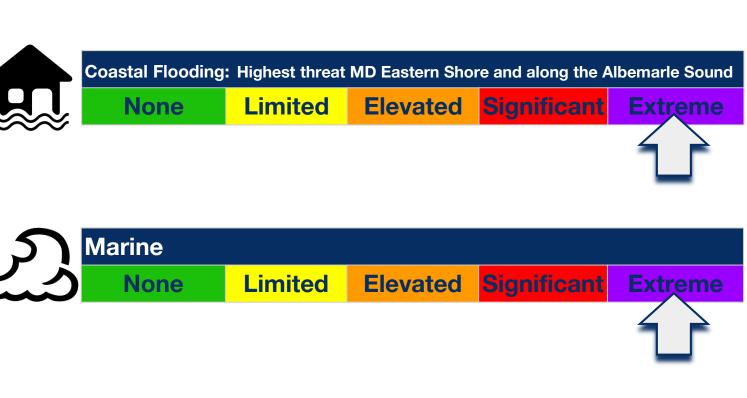

# Summary of Greatest Impacts

| Hazard                        | Impacts                                                                                                                                                     | Location                                                                                                               | Timing                                                                                                           |  |  |  |
|-------------------------------|-------------------------------------------------------------------------------------------------------------------------------------------------------------|------------------------------------------------------------------------------------------------------------------------|------------------------------------------------------------------------------------------------------------------|--|--|--|
| High Wind                     | Localized power outages/difficult travel for high profile vehicles/localized damaging wind gusts from storms                                                | Primarily from the I-95 corridor to the coast, and strongest toward the coast                                          | Tuesday afternoon into Tuesday night                                                                             |  |  |  |
| Tornadoes                     | A few brief tornadoes are possible                                                                                                                          | Southeast VA and Northeast NC                                                                                          | Tuesday evening into the early overnight hours                                                                   |  |  |  |
| Heavy Rain/<br>Flash Flooding | Localized flash flooding is possible due to wet soil conditions/Minor to moderate river flooding is likely                                                  | The entire area for flash flooding/All primary basins for river flooding                                               | Tuesday evening into the early overnight hours for flash flooding/Wednesday through late week for river flooding |  |  |  |
| Coastal Flooding              | Water level rises of 2 to 3 feet above normal will bring the likelihood for moderate to major tidal flooding. Large breaking waves may cause beach erosion. | Middle Chesapeake Bay/Southern Shore of the Tidal Potomac/Northern Shore of the Albemarle Sound and adjacent Waterways | Tuesday night for the Albemarle<br>Sound/Tuesday night and Wednesday<br>morning elsewhere                        |  |  |  |
| Marine                        | Very dangerous to extreme conditions are expected                                                                                                           | All waters coastal and nearshore waters                                                                                | Tuesday afternoon through Wednesday morning                                                                      |  |  |  |

# Tidal Flooding Overview

- Strong southeast winds will push water up the Chesapeake Bay and the northern shore of the Albemarle Sound. Peak winds from the southeast will occur from late this afternoon into early Wednesday morning. Winds decrease and shift from the west early Wednesday morning, but remain strong.
- Major tidal flooding is expected for the bay-side of the lower MD Eastern Shore. Widespread moderate tidal flooding farther south to Windmill Point and Bayford.
- 2 to 3 ft of inundation (or more) is possible. Water will likely close roads and threaten some homes and businesses in some areas in areas of Major to Moderate flooding.

#### **Summary of Tidal Trends**

- Moderate to major tidal flooding is likely over portions of the middle and upper Chesapeake Bay and tributaries.
- Timing of peak tides will be Tuesday evening into early Wednesday.
- 2 to 3 ft of inundation (or more) is possible. Water will likely close roads and threaten some homes and businesses in some areas in areas of Major to Moderate flooding.