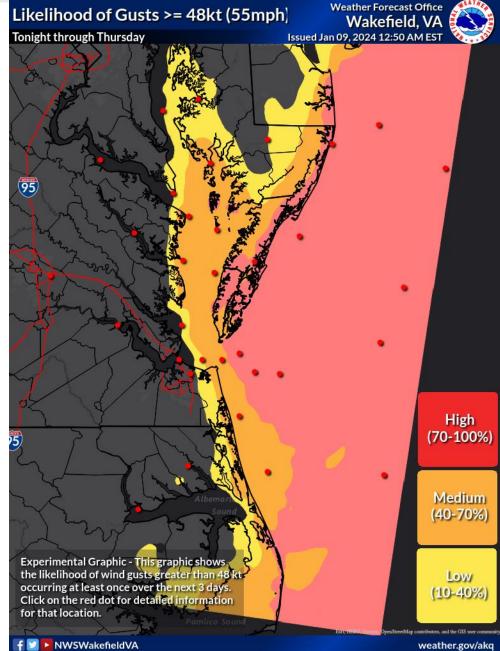

### Marine Wind Probabilities (34kt, 43kt, 48kt)

#### January 9, 2024 9:00 AM

|            | Wedner, gov, and                                                                          |
|------------|-------------------------------------------------------------------------------------------|
| Limited    | Wind Gusts >= 20 knots (15 kt Bay & rivers) and/or Waves >= 4 feet (2 ft Bay & rivers).   |
| Elevated   | Wind Gusts >= 25 knots (20 kt Bay & rivers) and/or Waves >= 5 feet (>=4 ft Bay & rivers). |
| Significan | Wind Gusts >= 34 knots and/or Waves >= 8 feet (>= 5 ft Bay & rivers).                     |
| Extreme    | Wind Gusts >= 48 knots and/or Waves >= 12 feet (>= 8 ft Bay & rivers).                    |