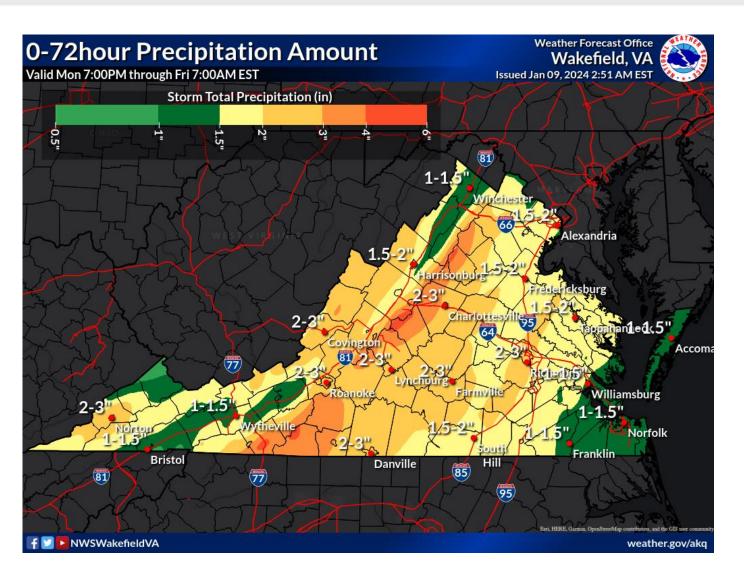

### Expected Rainfall Forecast

- Moderate to heavy rain is expected across the entire area today and this evening
- The greatest amounts are expected across the mountains and Piedmont placing the heaviest rainfall in the headwaters of the James and other main rivers rivers

## Potential River Flooding

Minor to Moderate river flooding is possible along mainstem rivers and tributaries this week following heavy rain Tuesday and Tuesday night.

|           | Chance of Exceedance             |       |
|-----------|----------------------------------|-------|
| 30%       | Level                            | 70%   |
| 0         | Action                           |       |
| 0         | Minor Flood                      |       |
|           | Moderate Flood                   |       |
|           | Major Flood                      |       |
| = less th | an 30% chance of reaching Action | level |