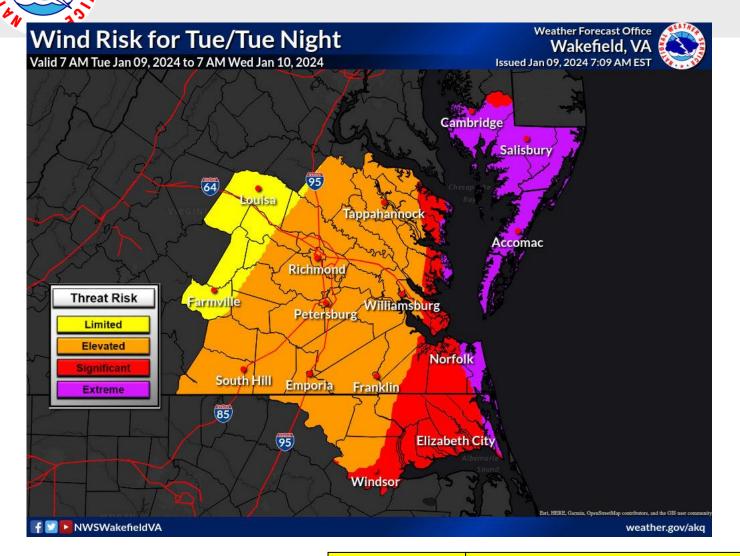

## High Wind Potential

- A strong southeast, then south, wind is expected this afternoon into tonight
- The wind will be highest from the I-95 corridor to the coast, and strongest (potentially damaging) near the coast
- Localized higher wind gusts are possible due to isolated thunderstorms across southeast VA and northeast NC