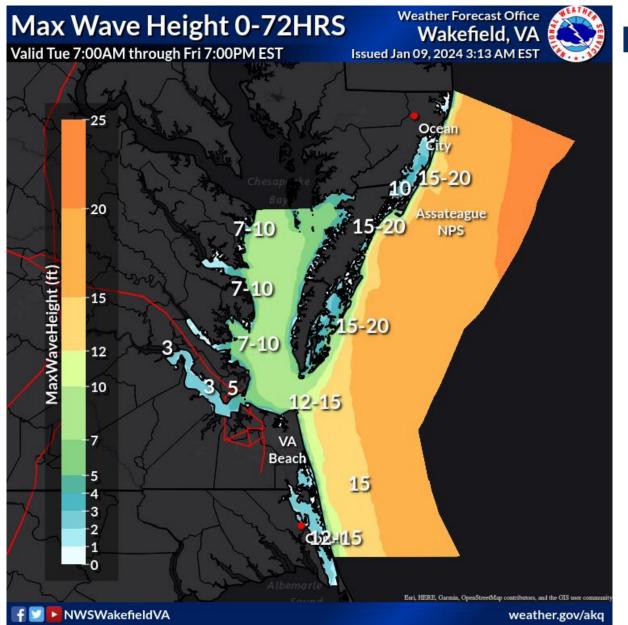

## Marine Wave Forecast Summary

#### Wave Height Forecast

|                    |     | 1/9  |      | 1/10              |      |      |     |  |  |
|--------------------|-----|------|------|-------------------|------|------|-----|--|--|
|                    |     | Tue  |      | Wed               |      |      |     |  |  |
|                    | 6am | 12pm | 6pm  | 12am 6am 12pm 6pm |      |      |     |  |  |
| CBBT               | 4.0 | 8.0  | 9.0  | 7.0               | 6.0  | 6.0  | 4.0 |  |  |
| Cape Henry         | 6.0 | 10.0 | 12.0 | 10.0              | 7.0  | 6.0  | 5.0 |  |  |
| Chesapeake Light   | 6.0 | 12.0 | 16.0 | 14.0              | 10.0 | 9.0  | 7.0 |  |  |
| Chincoteague Shoal | 5.0 | 10.0 | 15.0 | 14.0              | 12.0 | 9.0  | 8.0 |  |  |
| Duck, NC           | 6.0 | 10.0 | 12.0 | 10.0              | 7.0  | 6.0  | 5.0 |  |  |
| Fenwick Shoal      | 4.0 | 10.0 | 16.0 | 16.0              | 12.0 | 10.0 | 8.0 |  |  |
| HRBT               | 3.0 | 5.0  | 5.0  | 4.0               | 4.0  | 3.0  | 2.0 |  |  |
| JRB                | 2.0 | 3.0  | 3.0  | 2.0               | 2.0  | 2.0  | 2.0 |  |  |
| New Point Comfort  | 4.0 | 7.0  | 8.0  | 5.0               | 4.0  | 4.0  | 2.0 |  |  |
| Parramore Banks    | 6.0 | 11.0 | 14.0 | 13.0              | 10.0 | 8.0  | 7.0 |  |  |
| Rappahannock Light | 3.0 | 7.0  | 8.0  | 7.0               | 5.0  | 5.0  | 3.0 |  |  |
| Tangier            | 3.0 | 6.0  | 7.0  | 6.0               | 5.0  | 4.0  | 3.0 |  |  |
| Thimble Shoal      | 4.0 | 7.0  | 8.0  | 7.0               | 5.0  | 5.0  | 3.0 |  |  |

<sup>\*</sup>Table values in feet

#### **Cape Henry Wave**

<sup>\*\*</sup>Created: 8 am EST Tue 1/9/2024

<sup>\*\*\*</sup>Values are maximums over the period beginning at the time shown.