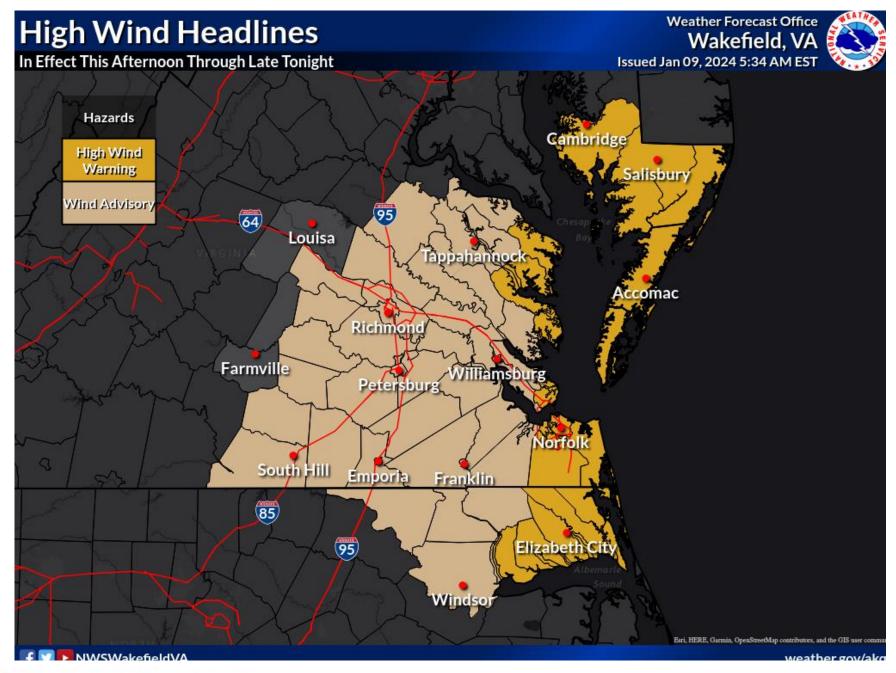

#### **Important Updates**

- → Storm Warnings remain in effect for the ocean, Chesapeake Bay, lower James River, and Currituck Sound. Gale Warnings in effect for the upper tidal rivers.
- → Coastal Flood Warnings remain in effect for the bay-side of the MD Eastern Shore, the southern shore of the tidal Potomac, and for the northern shore and adjacent waterways of the Albemarle Sound
- → High Wind Warnings are in effect for most of the Eastern Shore, the western shore of the Chesapeake Bay, and the coasts of Southeast VA and Northeast NC. Wind Advisories in effect elsewhere except far western counties.
- → A Flood Watch is in effect for all local VA and MD counties

- High Wind Warnings are in effect for locations near the Chesapeake Bay, Atlantic Ocean, and Albemarle Sound this afternoon into tonight
- Wind Advisories are in effect for inland counties to just west of the I-95/I-85 corridor.
- See <u>www.weather.gov/akq</u> for the latest information