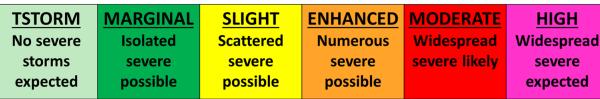

## Today - Tornado Threat

- Timing: This evening into the early overnight hours
- Potential Impacts: A few brief tornadoes are possible
- Locations: Southeast VA and Northeast NC (a potential for significant tornadoes is near the local area, immediately south of the Albemarle Sound)
- Storm Coverage: Storms will form into a line with localized impacts within the the line