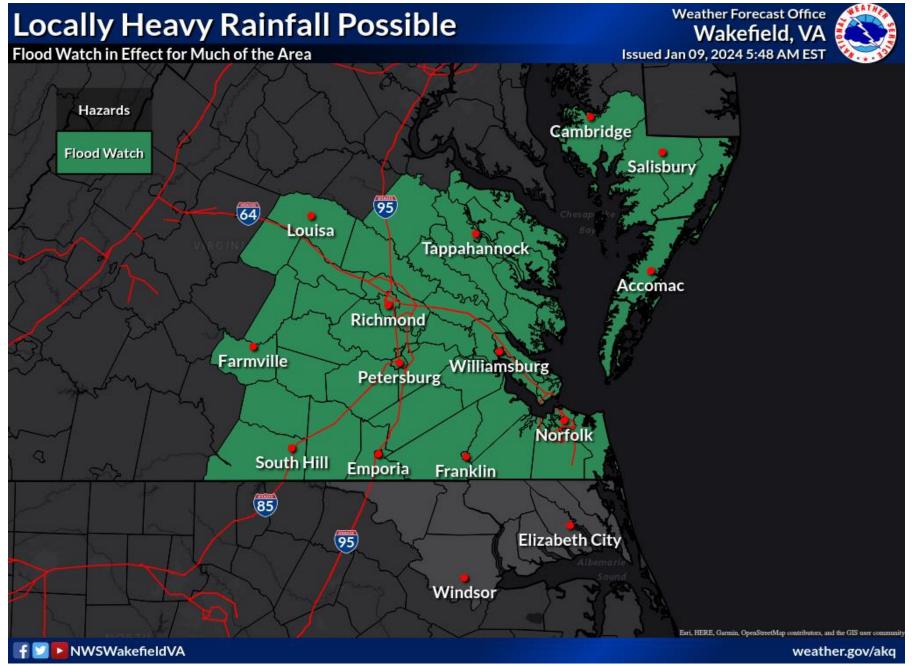

#### **Important Updates**

- → Storm Warnings remain in effect for the ocean, Chesapeake Bay, lower James River, and Currituck Sound. Gale Warnings in effect for the upper tidal rivers.
- → Coastal Flood Warnings remain in effect for the bay-side of the MD Eastern Shore, the southern shore of the tidal Potomac, and for the northern shore and adjacent waterways of the Albemarle Sound
- → High Wind Warnings are in effect for most of the Eastern Shore, the western shore of the Chesapeake Bay, and the coasts of Southeast VA and Northeast NC. Wind Advisories in effect elsewhere except far western counties.
- → A Flood Watch is in effect for all local VA and MD counties

- A Flood Watch is in effect this afternoon through early Wednesday morning for all local VA and MD counties
- Localized flash flooding is possible due to wet soil conditions. In addition, minor to moderate river flooding is likely
- See <u>www.weather.gov/akq</u> for the latest information