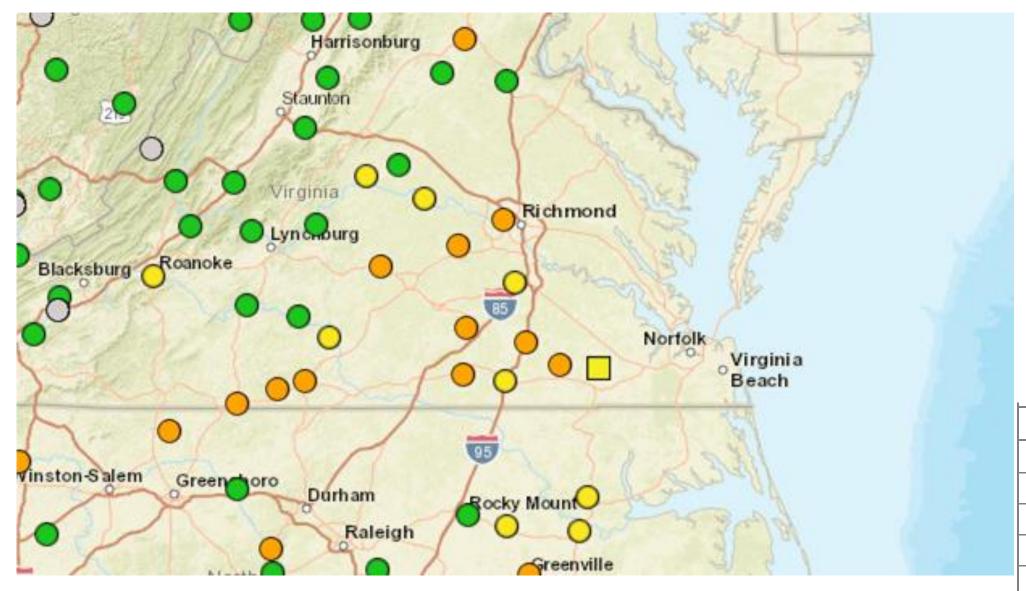

## Potential River Flooding

Minor to Moderate river flooding is possible along mainstem rivers and tributaries this week following heavy rain Tuesday and Tuesday night.

|           | Chance of Exceedance             |       |
|-----------|----------------------------------|-------|
| 30%       | Level                            | 70%   |
| 0         | Action                           |       |
| 0         | Minor Flood                      |       |
|           | Moderate Flood                   |       |
|           | Major Flood                      |       |
| = less th | an 30% chance of reaching Action | level |