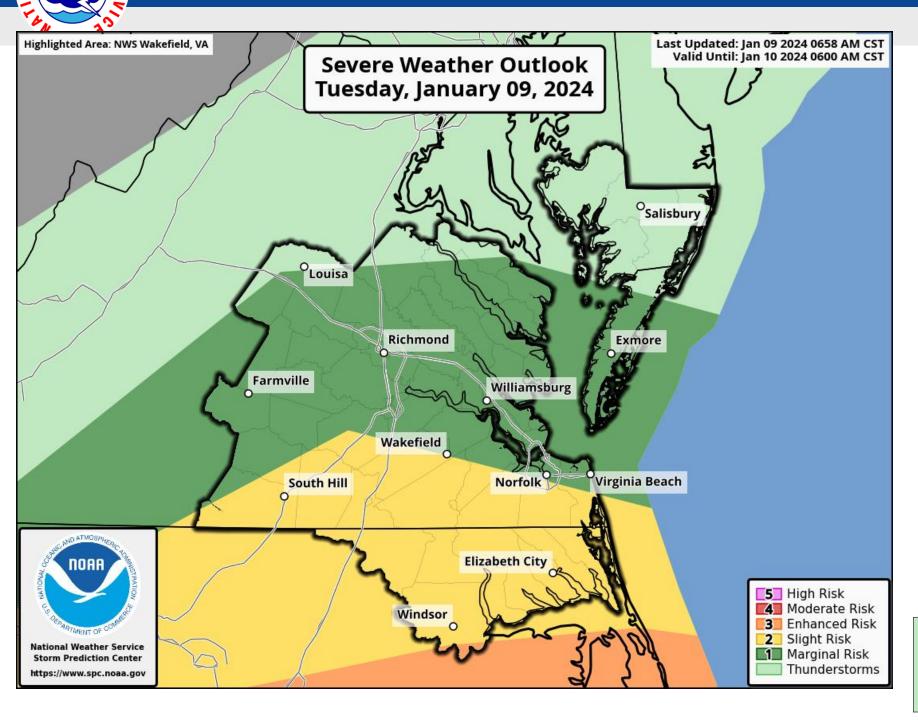

### Today - Severe Weather Outlook

- Timing: This evening into the early overnight hours
- Potential Impacts: Damaging wind gusts and a few brief tornadoes
- Locations: Most of eastern/Central VA into Northeast NC
- Storm Coverage: Storms will form into a line with localized impacts within the the line

## Today - Tornado Threat

- Timing: This evening into the early overnight hours
- Potential Impacts: A few brief tornadoes are possible
- Locations: Southeast VA and Northeast NC (a potential for significant tornadoes is near the local area, immediately south of the Albemarle Sound)
- Storm Coverage: Storms will form into a line with localized impacts within the the line