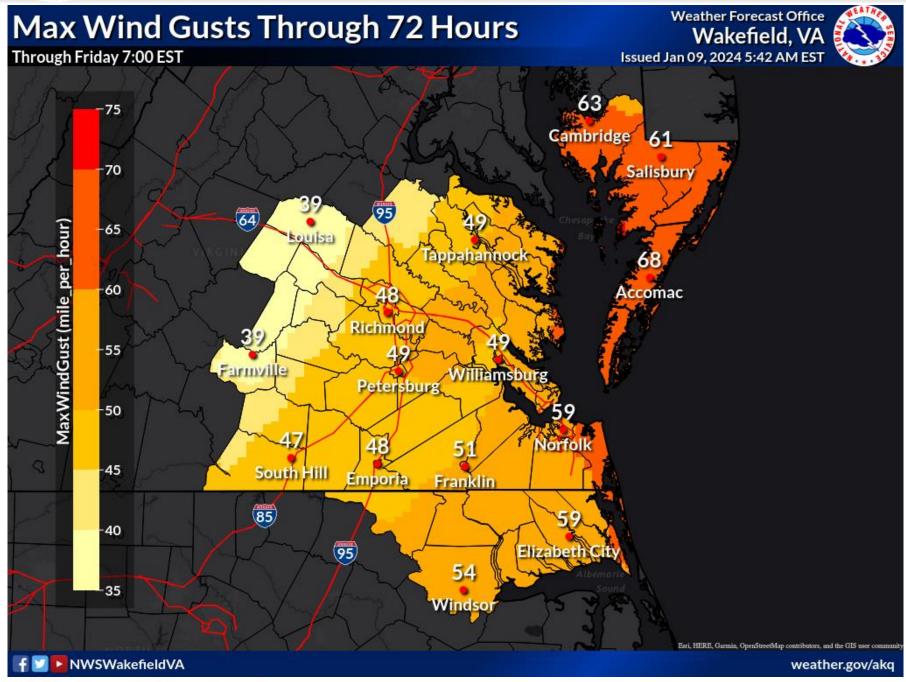

#### **Maximum Wind Gust Forecast**

| Waxiiilaiii Wiila Gust i Greedst |     |      |             |             |             |      |     |      |     |      |     |      |     |      |             |             |             |      |      |      |             |      |             |
|----------------------------------|-----|------|-------------|-------------|-------------|------|-----|------|-----|------|-----|------|-----|------|-------------|-------------|-------------|------|------|------|-------------|------|-------------|
|                                  | 1/9 |      |             |             | 1/          | 10   |     |      | 1/  | 11   |     | 1/12 |     |      | 1/13        |             |             |      | 1/14 |      |             |      |             |
|                                  | Tue |      |             | Wed         |             |      | Thu |      |     | Fri  |     |      | Sat |      |             | Sun         |             |      |      |      |             |      |             |
|                                  | 6am | 12pm | 6pm         | 12am        | 6am         | 12pm | 6pm | 12am | 6am | 12pm | 6pm | 12am | 6am | 12pm | 6pm         | 12am        | 16am        | 12pm | 6pm  | 12am | 6am         | 12pm | 6pm         |
| Accomac                          | 30  | 52   | 63          | 51          | 44          | 40❖  | 25  | 16→  | 15  | 17.7 | 15  | 9→   | 15  | 25   | 44          | 51          | 41 <b>7</b> | 44   | 40-  | 37❖  | 29→         | 25❖  | 18          |
| Ahoski                           | 30  | 47   | 49🖈         | 337         | 31          | 29   | 15  | 7.7  | 10~ | 13   | 10~ | 6    | 12  | 22   | 32 <b>★</b> | 35♠         | 35          | 38♣  | 35   | 24   | 21→         | 22   | 13          |
| Cambridge                        | 30  | 48   | 59          | <b>45♠</b>  | 36ઍ         | 36❖  | 22🗪 | 13   | 14  | 16   | 15  | 9>   | 13  | 21   | 39          | 47          | 38₽         | 40   | 38♣  | 32❖  | 25→         | 25→  | <b>18</b>   |
| Corolla                          | 35ጜ | 56   | 60          | 45          | 48          | 37❖  | 25🗪 | 20-  | 17  | 17~  | 13  | 12   | 16  | 26   | 40 <b>1</b> | 45 <b>1</b> | 38₹         | 39   | 38   | 33♣  | 29 <b>→</b> | 24➡  | 20-         |
| Elizabeth City                   | 30ጜ | 51   | 55          | 397         | 38          | 35   | 20  | 107  | 14  | 16   | 13  | 7    | 15  | 25   | 37 <b>★</b> | 401         | 38₹         | 40-  | 37♣  | 28   | 24→         | 24→  | 15          |
| Emporia                          | 25  | 45   | 45 <b>1</b> | 307         | 31          | 30   | 15  | 6    | 10  | 12   | 9.  | 6    | 12  | 21%  | 31🖈         | 35♠         | 33          | 37❖  | 35   | 24   | 21          | 23   | 12          |
| Farmville                        | 25  | 43   | 411         | 28          | 30-         | 30❖  | 16  | 7.7  | 12  | 15   | 13  | 7.   | 10  | 18%  | 28 <b>★</b> | 31≯         | 33          | 37❖  | 35   | 25   | 22          | 23   | 14          |
| Louisa                           | 24  | 39   | 40          | 25          | 30          | 30❖  | 17~ | 9.4  | 13  | 15   | 15  | 7.7  | 9%  | 16%  | 29🖈         | 331         | 32          | 38♣  | 35   | 24   | 21🗪         | 23   | 13          |
| Norfolk / Portsmouth             | 30ጜ | 52   | 55          | 43₹         | 41          | 35   | 21🕶 | 13   | 14  | 16   | 14  | 7.7  | 16  | 25   | 38          | 411         | 38₹         | 39   | 37❖  | 29   | 25          | 25❖  | 17          |
| Ocean City                       | 30  | 49   | 64          | 59 <b>★</b> | 41 <b>→</b> | 39   | 25  | 18→  | 16  | 187  | 16  | 12>  | 14  | 23   | 41          | 48          | 41 <b>*</b> | 41   | 38♣  | 36➡  | 28→         | 25❖  | 20→         |
| Richmond                         | 26  | 44   | 45 <b></b>  | 31₹         | 32          | 33   | 18  | 9.7  | 13  | 15   | 13  | 7-7  | 12  | 20   | 32          | 37 <b>★</b> | 35          | 38   | 36❖  | 24   | 22          | 24   | 15          |
| Salisbury                        | 28  | 48   | 58          | 49          | 39♣         | 38❖  | 23🗪 | 12   | 14  | 16   | 16  | 9→   | 14  | 22   | 40          | 48          | 39≯         | 45   | 38♣  | 33❖  | 26→         | 26➡  | <b>18</b> → |
| South Hill                       | 29  | 44   | 43🖈         | 29          | 30-         | 29   | 14  | 7.7  | 10  | 13   | 10  | 5    | 12  | 21   | 31 <b>★</b> | 35≯         | 33          | 38♣  | 35   | 24   | 22          | 23   | 13          |
| Tappahannock                     | 26  | 44   | 46          | 31₹         | 30          | 30❖  | 18  | 9.7  | 12  | 14   | 13  | 6    | 12  | 20   | 31          | 37 <b>★</b> | 31          | 35   | 32   | 23   | 21          | 22   | 15          |
| Virginia Beach                   | 33  | 58   | 61          | 45≯         | 43          | 37❖  | 23🗪 | 16   | 15  | 16~  | 13  | 8    | 16  | 26   | 41          | 45 <b>1</b> | 37          | 38   | 37❖  | 31-  | 25→         | 24➡  | 18          |
| Williamsburg                     | 26  | 46   | 46          | 37₹         | 33          | 32❖  | 18  | 9    | 13  | 16   | 13  | 6    | 13  | 21   | 334         | 381         | 35          | 38♣  | 36❖  | 26   | 22          | 22   | 13          |

<sup>\*</sup>Table values in mph

<sup>\*\*\*</sup>Values are maximums over the period beginning at the time shown.

<sup>\*\*</sup>Created: 8 am EST Tue 1/9/2024