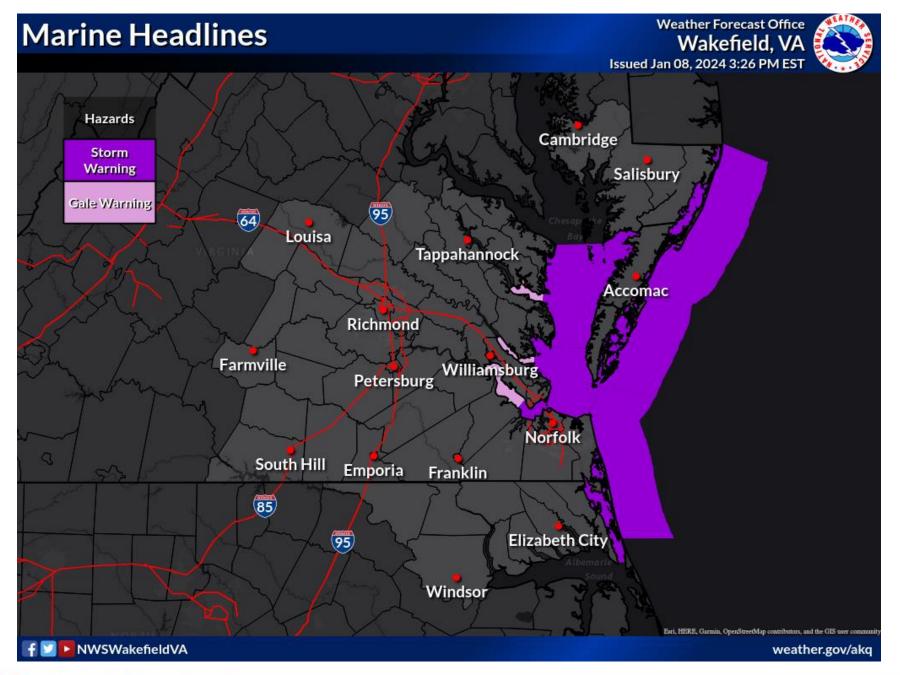

#### **Important Updates**

- → Storm Warnings remain in effect for the ocean, Chesapeake Bay, lower James River, and Currituck Sound. Gale Warnings in effect for the upper tidal rivers.
- → Coastal Flood Warnings remain in effect for the bay-side of the MD Eastern Shore, the southern shore of the tidal Potomac, and for the northern shore and adjacent waterways of the Albemarle Sound
- → High Wind Warnings are in effect for most of the Eastern Shore, the western shore of the Chesapeake Bay, and the coasts of Southeast VA and Northeast NC. Wind Advisories in effect elsewhere except far western counties.
- → A Flood Watch is in effect for all local VA and MD counties

- A Storm Warning is in effect for the Chesapeake Bay, Atlantic Ocean, Currituck Sound, and lower James River this morning into tonight
- A Gale Warning is in effect for the Rappahannock, York, and upper James River this afternoon into tonight
- Hazardous marine conditions will continue into Wednesday
- See <u>www.weather.gov/akq</u> for the latest information