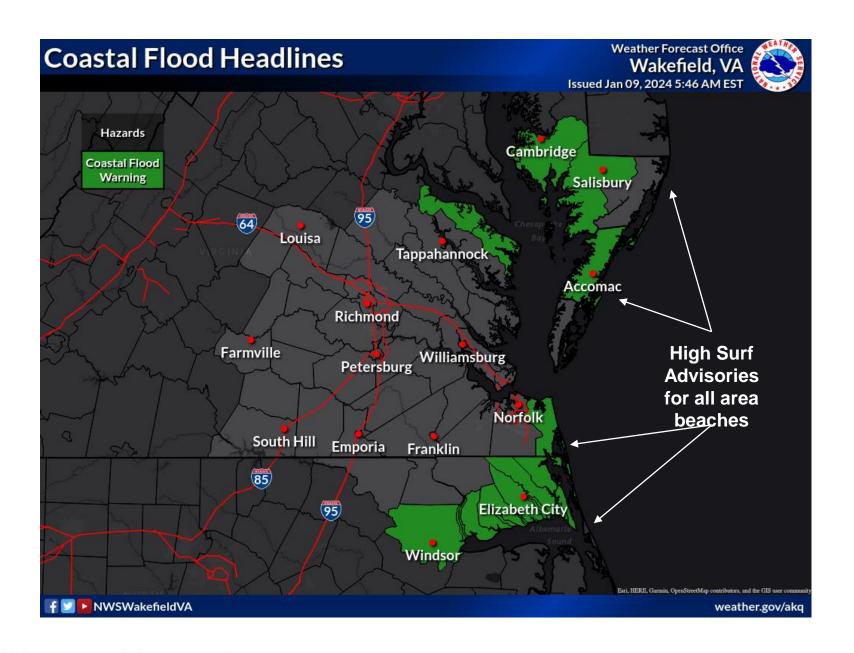

#### **Important Updates**

- → Storm Warnings remain in effect for the ocean, Chesapeake Bay, lower James River, and Currituck Sound. Gale Warnings in effect for the upper tidal rivers.
- → Coastal Flood Warnings remain in effect for the bay-side of the MD Eastern Shore, the southern shore of the tidal Potomac, and for the northern shore and adjacent waterways of the Albemarle Sound
- → High Wind Warnings are in effect for most of the Eastern Shore, the western shore of the Chesapeake Bay, and the coasts of Southeast VA and Northeast NC. Wind Advisories in effect elsewhere except far western counties.
- → A Flood Watch is in effect for all local VA and MD counties

- Coastal Flood Warnings are in effect for the bay-side of the MD Eastern Shore, the southern shore of the tidal Potomac, and the northern shore of the Albemarle Sound and adjacent waterways
- High Surf Advisories are in effect for all area beaches
- Moderate to Major tidal flooding is possible tonight into Wednesday morning
- Large breaking waves will result in dangerous surf conditions and possible beach erosion
- See <u>www.weather.gov/akq</u> for the latest information