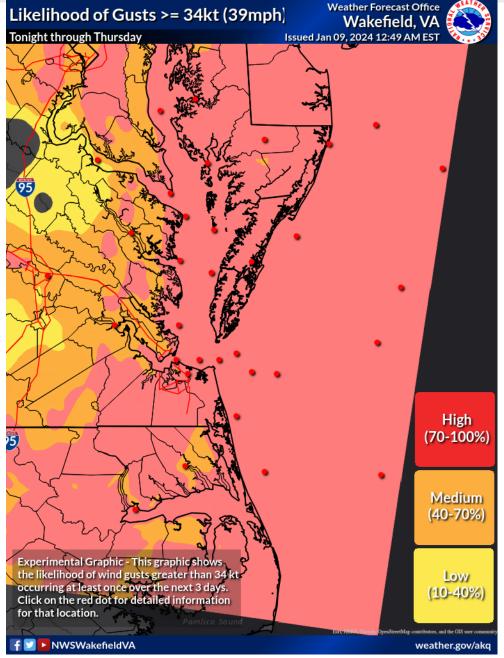

### Marine Wind Probabilities (34kt, 43kt, 48kt)

#### January 9, 2024 9:00 AM

|            | Wedner, gov, and                                                                          |
|------------|-------------------------------------------------------------------------------------------|
| Limited    | Wind Gusts >= 20 knots (15 kt Bay & rivers) and/or Waves >= 4 feet (2 ft Bay & rivers).   |
| Elevated   | Wind Gusts >= 25 knots (20 kt Bay & rivers) and/or Waves >= 5 feet (>=4 ft Bay & rivers). |
| Significan | Wind Gusts >= 34 knots and/or Waves >= 8 feet (>= 5 ft Bay & rivers).                     |
| Extreme    | Wind Gusts >= 48 knots and/or Waves >= 12 feet (>= 8 ft Bay & rivers).                    |