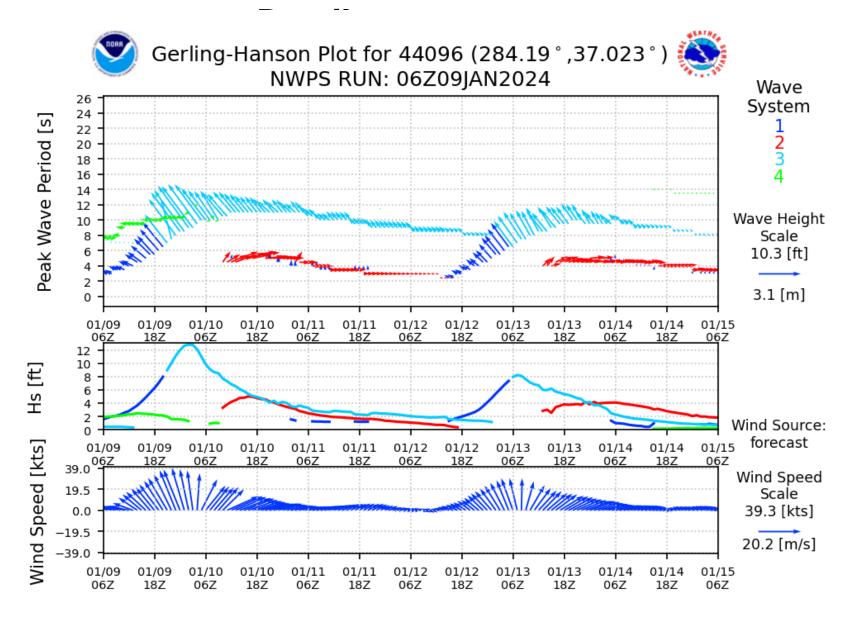

#### **Key Points:**

- Storm Warnings are in effect for the Bay and all coastal waters.
- SE winds increase to 30 kt gust 40 kt by noon today, then SE 40 kt gust 50 kt this evening through midnight.
- Waves on the Bay rapidly build to 7 to 10 ft Tue evening, 12 to 20 ft on the ocean.
- Outlook: Gale conditions persist until noon Wed with a WSW wind