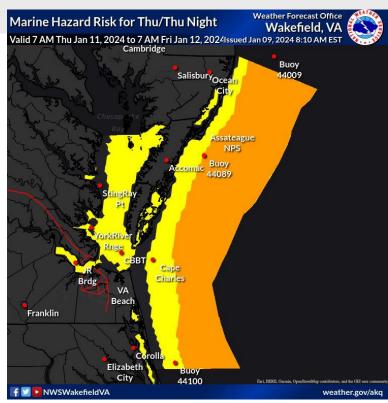

### Marine Wind Probabilities (34kt, 43kt, 48kt)

## Marine Threat Potential - Next 5 Days

### Marine Threat Potential

#### **Key Points:**

- Storm Warnings are in effect for the Bay and all coastal waters.
- SE winds increase to 30 kt gust 40 kt by noon today, then SE 40 kt gust 50 kt this evening through midnight.
- Waves on the Bay rapidly build to 7 to 10 ft Tue evening, 12 to 20 ft on the ocean.
- Outlook: Gale conditions persist until noon Wed with a WSW wind