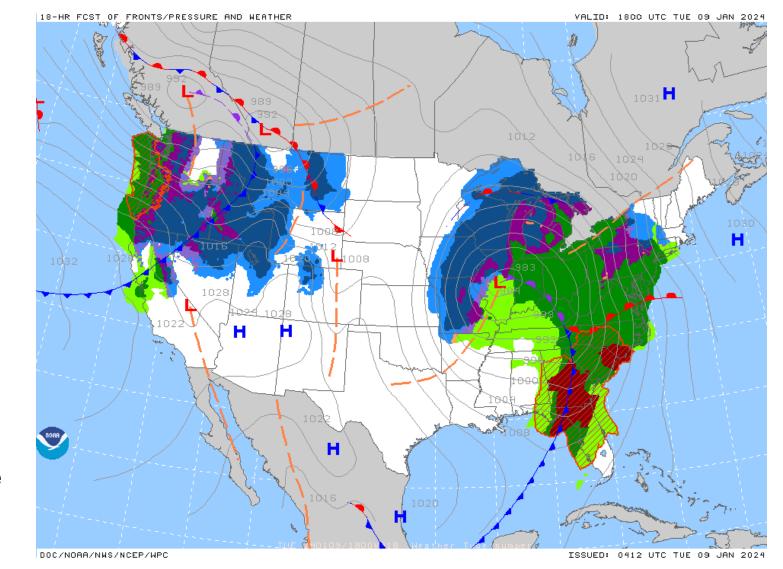

# Key Messages

- Strong low pressure and a cold front will track from the Appalachian Mountains today and move off the Mid-Atlantic coast tonight.
- Moderate to heavy rain and strong winds are expected across the area this morning through Wednesday morning.
- Rain will begin from southwest to northeast this morning, exiting the region late tonight. The heaviest rain will occur between 5 pm and midnight.
- Winds increase through the day today and are expected to peak this evening into tonight.
- There is a risk for strong to severe storms across northeast North Carolina and Southeast Virginia this evening. Strong, damaging wind gusts are the main threat, but there is also a potential for tornadoes.
- There will be the potential for localized power outages from wind and flooding from rainfall in addition to tidal flooding.