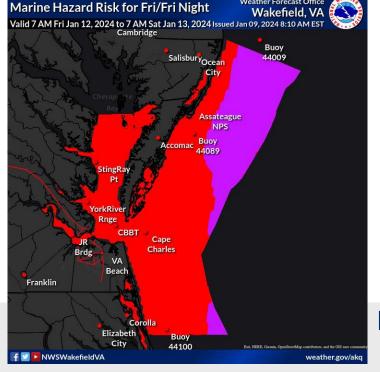

### Marine Wind Probabilities (34kt, 43kt, 48kt)

## Marine Threat Potential - Next 5 Days

### Marine Threat Potential

#### **Key Points:**

- Storm Warnings are in effect for the Bay and all coastal waters.
- SE winds increase to 30 kt gust 40 kt by noon today, then SE 40 kt gust 50 kt this evening through midnight.
- Waves on the Bay rapidly build to 7 to 10 ft Tue evening, 12 to 20 ft on the ocean.
- Outlook: Gale conditions persist until noon Wed with a WSW wind