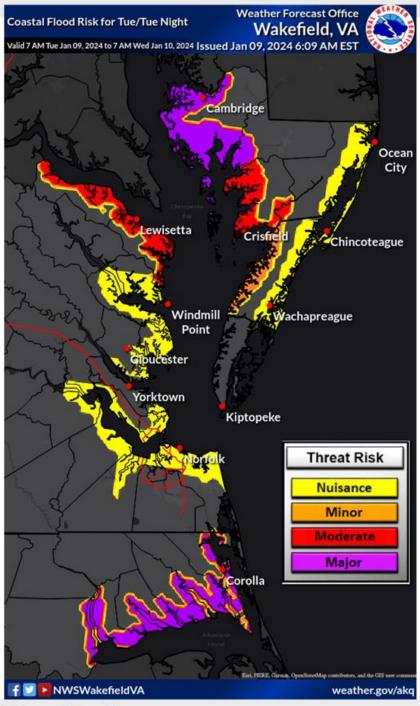

# Tidal Flooding Overview

- Strong southeast winds will push water up the Chesapeake Bay and the northern shore of the Albemarle Sound. Peak winds from the southeast will occur from late this afternoon into early Wednesday morning. Winds decrease and shift from the west early Wednesday morning, but remain strong.
- Major tidal flooding is expected for the bay-side of the lower MD Eastern Shore. Widespread moderate tidal flooding farther south to Windmill Point and Bayford.
- 2 to 3 ft of inundation (or more) is possible. Water will likely close roads and threaten some homes and businesses in some areas in areas of Major to Moderate flooding.

#### **Summary of Tidal Trends**

- Moderate to major tidal flooding is likely over portions of the middle and upper Chesapeake Bay and tributaries.
- Timing of peak tides will be Tuesday evening into early Wednesday.
- 2 to 3 ft of inundation (or more) is possible. Water will likely close roads and threaten some homes and businesses in some areas in areas of Major to Moderate flooding.