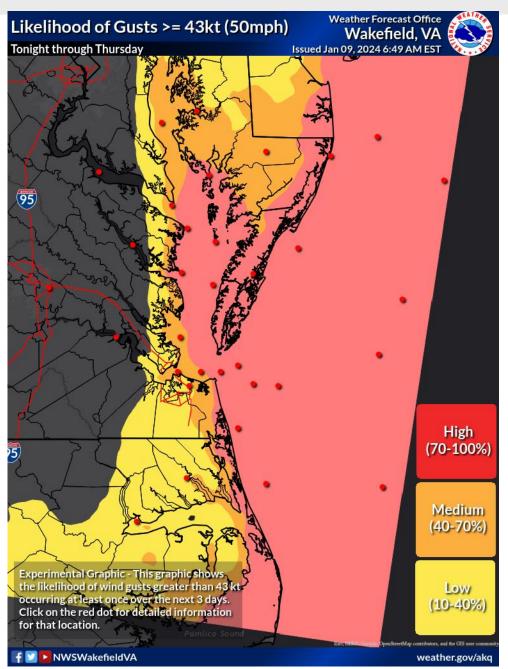

### Marine Wind Probabilities (34kt, 43kt, 48kt)

#### January 9, 2024 9:00 AM

|            | Wedner, gov, and                                                                          |
|------------|-------------------------------------------------------------------------------------------|
| Limited    | Wind Gusts >= 20 knots (15 kt Bay & rivers) and/or Waves >= 4 feet (2 ft Bay & rivers).   |
| Elevated   | Wind Gusts >= 25 knots (20 kt Bay & rivers) and/or Waves >= 5 feet (>=4 ft Bay & rivers). |
| Significan | Wind Gusts >= 34 knots and/or Waves >= 8 feet (>= 5 ft Bay & rivers).                     |
| Extreme    | Wind Gusts >= 48 knots and/or Waves >= 12 feet (>= 8 ft Bay & rivers).                    |