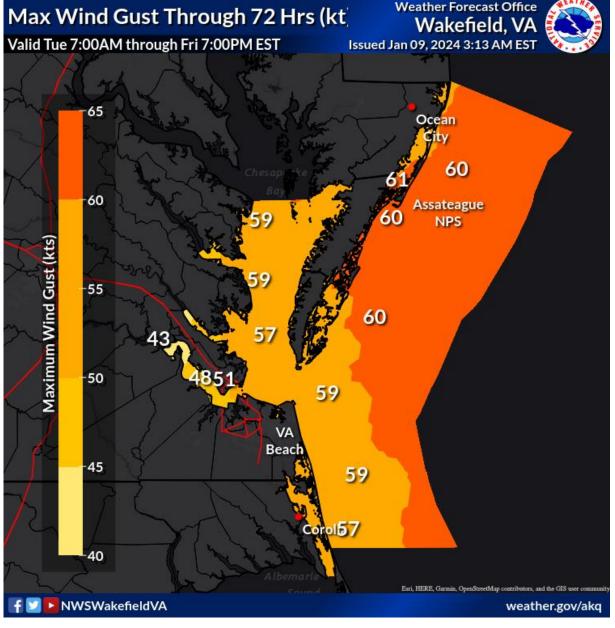

## High Wind Potential

- A strong southeast, then south, wind is expected this afternoon into tonight
- The wind will be highest from the I-95 corridor to the coast, and strongest (potentially damaging) near the coast
- Localized higher wind gusts are possible due to isolated thunderstorms across southeast VA and northeast NC

#### **Maximum Wind Gust Forecast**

| Waxiiilaiii Wiila Gust i Greedst |     |      |             |             |             |      |     |      |     |      |     |      |     |      |             |             |             |      |      |      |             |      |             |
|----------------------------------|-----|------|-------------|-------------|-------------|------|-----|------|-----|------|-----|------|-----|------|-------------|-------------|-------------|------|------|------|-------------|------|-------------|
|                                  | 1/9 |      |             |             | 1/          | 10   |     |      | 1/  | 11   |     | 1/12 |     |      | 1/13        |             |             |      | 1/14 |      |             |      |             |
|                                  | Tue |      |             | Wed         |             |      | Thu |      |     | Fri  |     |      | Sat |      |             | Sun         |             |      |      |      |             |      |             |
|                                  | 6am | 12pm | 6pm         | 12am        | 6am         | 12pm | 6pm | 12am | 6am | 12pm | 6pm | 12am | 6am | 12pm | 6pm         | 12am        | 16am        | 12pm | 6pm  | 12am | 6am         | 12pm | 6pm         |
| Accomac                          | 30  | 52   | 63          | 51          | 44          | 40❖  | 25  | 16→  | 15  | 17.7 | 15  | 9→   | 15  | 25   | 44          | 51          | 41 <b>7</b> | 44   | 40-  | 37❖  | 29→         | 25❖  | 18          |
| Ahoski                           | 30  | 47   | 49🖈         | 337         | 31          | 29   | 15  | 7.7  | 10~ | 13   | 10~ | 6    | 12  | 22   | 32 <b>★</b> | 35♠         | 35          | 38♣  | 35   | 24   | 21→         | 22   | 13          |
| Cambridge                        | 30  | 48   | 59          | <b>45♠</b>  | 36ઍ         | 36❖  | 22🗪 | 13   | 14  | 16   | 15  | 9>   | 13  | 21   | 39          | 47          | 38₽         | 40   | 38♣  | 32❖  | 25→         | 25→  | <b>18</b>   |
| Corolla                          | 35ጜ | 56   | 60          | 45          | 48          | 37❖  | 25🗪 | 20-  | 17  | 17~  | 13  | 12   | 16  | 26   | 40 <b>1</b> | 45 <b>1</b> | 38₹         | 39   | 38   | 33♣  | 29 <b>→</b> | 24➡  | 20-         |
| Elizabeth City                   | 30ጜ | 51   | 55          | 397         | 38          | 35   | 20  | 107  | 14  | 16   | 13  | 7    | 15  | 25   | 37 <b>★</b> | 401         | 38₹         | 40-  | 37♣  | 28   | 24→         | 24→  | 15          |
| Emporia                          | 25  | 45   | 45 <b>1</b> | 307         | 31          | 30   | 15  | 6    | 10  | 12   | 9.  | 6    | 12  | 21%  | 31🖈         | 35♠         | 33          | 37❖  | 35   | 24   | 21          | 23   | 12          |
| Farmville                        | 25  | 43   | 411         | 28          | 30-         | 30❖  | 16  | 7.7  | 12  | 15   | 13  | 7.   | 10  | 18%  | 28 <b>★</b> | 31≯         | 33          | 37❖  | 35   | 25   | 22          | 23   | 14          |
| Louisa                           | 24  | 39   | 40          | 25          | 30          | 30❖  | 17~ | 9.4  | 13  | 15   | 15  | 7.7  | 9%  | 16%  | 29🖈         | 331         | 32          | 38♣  | 35   | 24   | 21🗪         | 23   | 13          |
| Norfolk / Portsmouth             | 30ጜ | 52   | 55          | 43₹         | 41          | 35   | 21🕶 | 13   | 14  | 16   | 14  | 7.7  | 16  | 25   | 38          | 411         | 38₹         | 39   | 37❖  | 29   | 25          | 25❖  | 17          |
| Ocean City                       | 30  | 49   | 64          | 59 <b>★</b> | 41 <b>→</b> | 39   | 25  | 18→  | 16  | 187  | 16  | 12>  | 14  | 23   | 41          | 48          | 41 <b>*</b> | 41   | 38♣  | 36➡  | 28→         | 25❖  | 20→         |
| Richmond                         | 26  | 44   | 45 <b></b>  | 31₹         | 32          | 33   | 18  | 9.7  | 13  | 15   | 13  | 7-7  | 12  | 20   | 32          | 37 <b>★</b> | 35          | 38   | 36❖  | 24   | 22          | 24   | 15          |
| Salisbury                        | 28  | 48   | 58          | 49          | 39♣         | 38❖  | 23🗪 | 12   | 14  | 16   | 16  | 9→   | 14  | 22   | 40          | 48          | 39≯         | 45   | 38♣  | 33❖  | 26→         | 26➡  | <b>18</b> → |
| South Hill                       | 29  | 44   | 43🖈         | 29          | 30-         | 29   | 14  | 7.7  | 10  | 13   | 10  | 5    | 12  | 21   | 31 <b>★</b> | 35≯         | 33          | 38♣  | 35   | 24   | 22          | 23   | 13          |
| Tappahannock                     | 26  | 44   | 46          | 31₹         | 30          | 30❖  | 18  | 9.7  | 12  | 14   | 13  | 6    | 12  | 20   | 31          | 37 <b>★</b> | 31          | 35   | 32   | 23   | 21          | 22   | 15          |
| Virginia Beach                   | 33  | 58   | 61          | 45≯         | 43          | 37❖  | 23🗪 | 16   | 15  | 16~  | 13  | 8    | 16  | 26   | 41          | 45 <b>1</b> | 37          | 38   | 37❖  | 31-  | 25→         | 24➡  | 18          |
| Williamsburg                     | 26  | 46   | 46          | 37₹         | 33          | 32❖  | 18  | 9    | 13  | 16   | 13  | 6    | 13  | 21   | 334         | 381         | 35          | 38♣  | 36❖  | 26   | 22          | 22   | 13          |

<sup>\*</sup>Table values in mph

<sup>\*\*\*</sup>Values are maximums over the period beginning at the time shown.

<sup>\*\*</sup>Created: 8 am EST Tue 1/9/2024