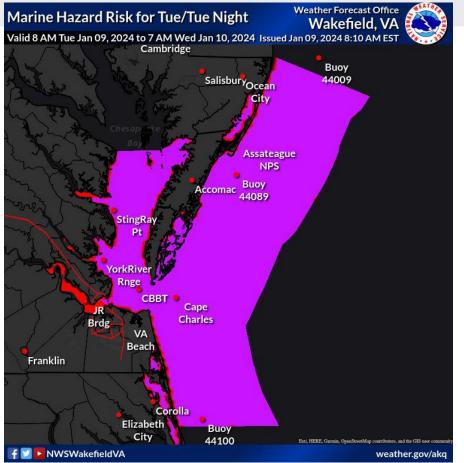

- A Storm Warning is in effect for the Chesapeake Bay, Atlantic Ocean, Currituck Sound, and lower James River this morning into tonight
- A Gale Warning is in effect for the Rappahannock, York, and upper James River this afternoon into tonight
- Hazardous marine conditions will continue into Wednesday
- See <u>www.weather.gov/akq</u> for the latest information

#### **Key Points:**

- Storm Warnings are in effect for the Bay and all coastal waters.
- SE winds increase to 30 kt gust 40 kt by noon today, then SE 40 kt gust 50 kt this evening through midnight.
- Waves on the Bay rapidly build to 7 to 10 ft Tue evening, 12 to 20 ft on the ocean.
- Outlook: Gale conditions persist until noon Wed with a WSW wind