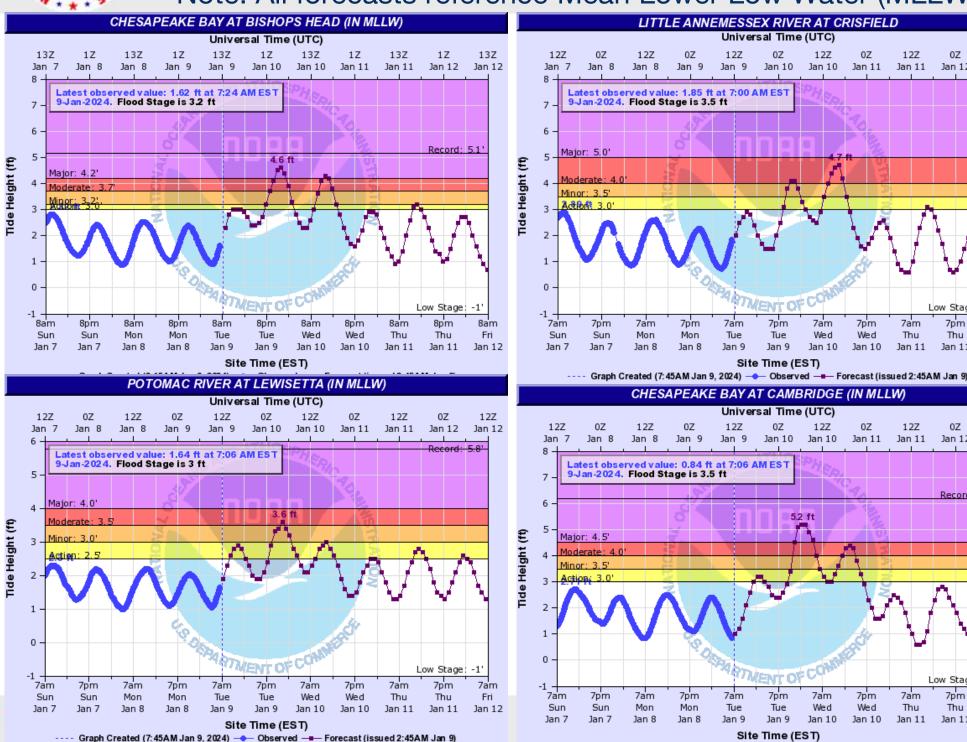

### Tidal Overview - Upper Bay

Note: All forecasts reference Mean Lower Low Water (MLLW).

Graph Created (7:45AM Jan 9, 2024) → Observed → Forecast (issued 2:45AM Jan 9)

#### **Summary of Tidal Trends**

- Moderate to major tidal flooding is likely over portions of the middle and upper Chesapeake Bay and tributaries.
- Timing of peak tides will be Tuesday evening into early Wednesday.
- 2 to 3 ft of inundation (or more) is possible. Water will likely close roads and threaten some homes and businesses in some areas in areas of Major to Moderate flooding.