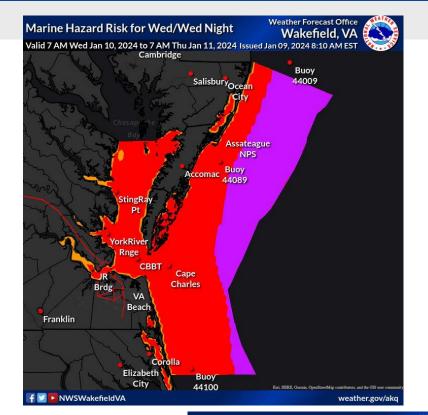

### Marine Wind Probabilities (34kt, 43kt, 48kt)

## Marine Threat Potential - Next 5 Days

#### January 9, 2024 9:00 AM

|            | Wedner, gov, and                                                                          |
|------------|-------------------------------------------------------------------------------------------|
| Limited    | Wind Gusts >= 20 knots (15 kt Bay & rivers) and/or Waves >= 4 feet (2 ft Bay & rivers).   |
| Elevated   | Wind Gusts >= 25 knots (20 kt Bay & rivers) and/or Waves >= 5 feet (>=4 ft Bay & rivers). |
| Significan | Wind Gusts >= 34 knots and/or Waves >= 8 feet (>= 5 ft Bay & rivers).                     |
| Extreme    | Wind Gusts >= 48 knots and/or Waves >= 12 feet (>= 8 ft Bay & rivers).                    |

### Marine Threat Potential

#### **Key Points:**

- Storm Warnings are in effect for the Bay and all coastal waters.
- SE winds increase to 30 kt gust 40 kt by noon today, then SE 40 kt gust 50 kt this evening through midnight.
- Waves on the Bay rapidly build to 7 to 10 ft Tue evening, 12 to 20 ft on the ocean.
- Outlook: Gale conditions persist until noon Wed with a WSW wind