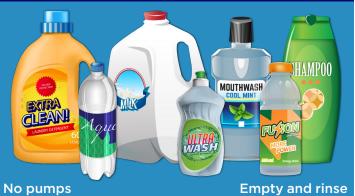

## **DON'T TANGLE OR CONTAMINATE** GREENE FOR A

PLASTIC Bottles and jugs #1 and #2 plastics only

**Empty and rinse** 