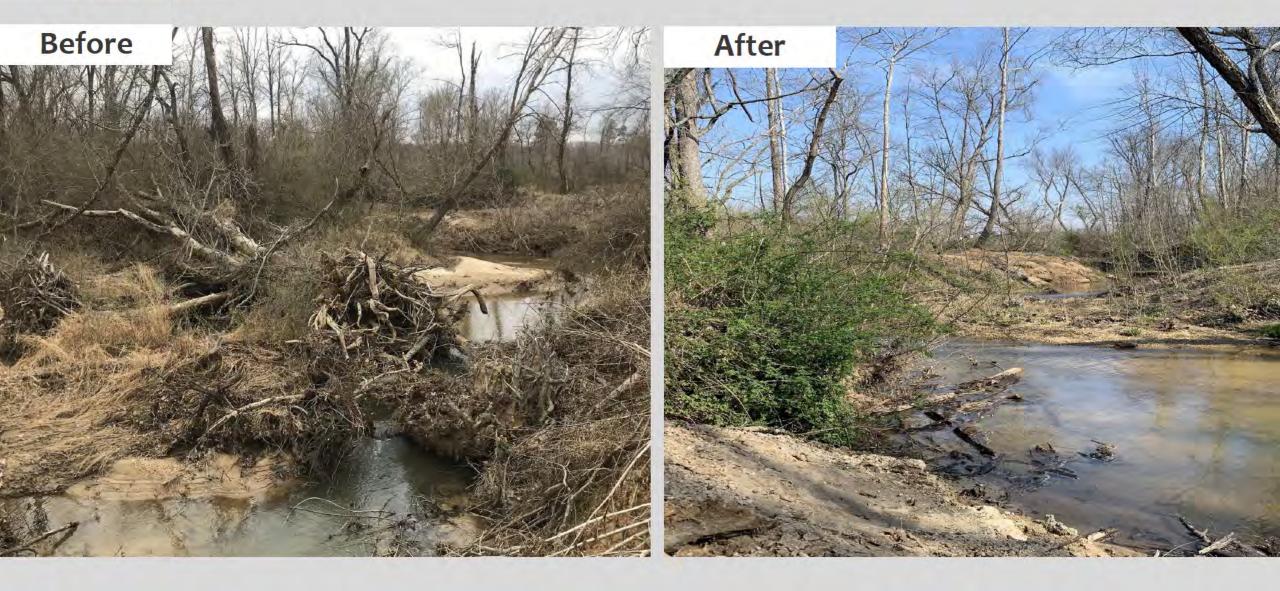

## **Vegetative Debris Removal**

## After

Trees on bank that aren't at risk of falling should be left uncut to protect riparian habitat and streambanks

- Artificial debris can be removed from the stream channel as part of a debris removal project
  - Artificial debris that is large enough to create blockages/impairments (like the photos below) should be removed as part of a debris removal project.
  - However, small trash/artificial debris (such as bottles, trash, etc.) does not have to be removed from the channel if it is not contributing to stream impairment.
- All artificial debris (building lumber, concrete, rubble) that is removed from the stream must be removed from the 100-year floodplain.

- Stumps should be left in place. Leaving a stump in place will help stabilize the stream bank and reduce erosion.
- Cut the stump close to the stream edge so it will not catch floating debris, but leave the root ball in place.