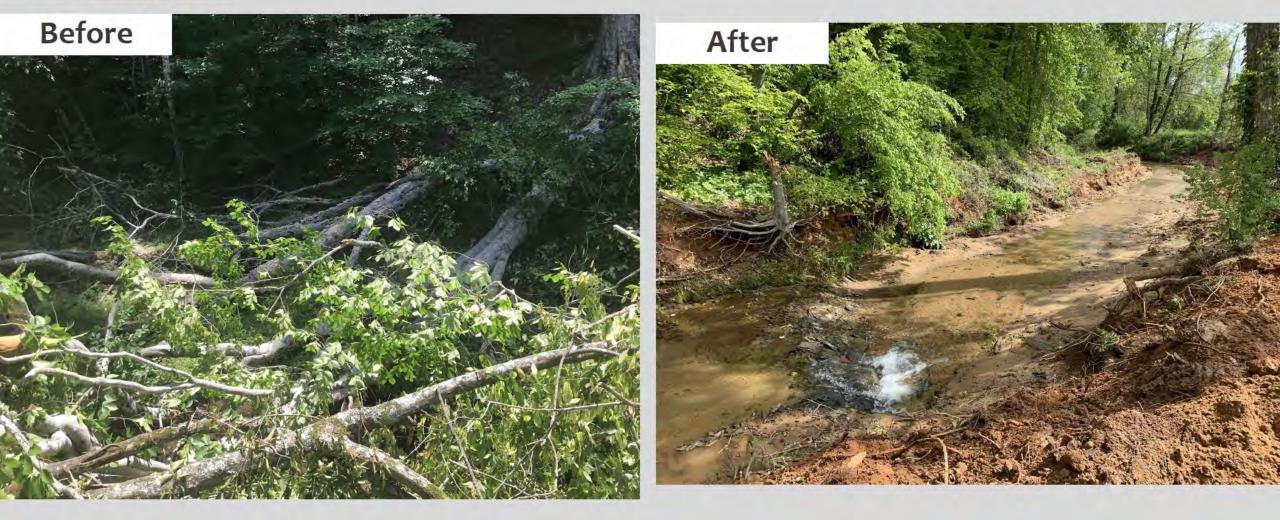

# **Debris to Remove** Logjam causing erosion The logjam (both the fallen trees, and smaller branches accumulating on them) should be removed. ALC: A CARDING Logjam causing ponding and backing up water during normal flow levels.

Smaller debris should be removed to prevent it from building up on larger logs and making existing blockages worse.

Downed trees spanning or fallen into the stream should be removed, even if they are still rooted to the bank.

### **Using Equipment**

- Equipment should be placed far enough back from the bank that it will not erode/damage the stream bank.
- Any areas where vegetation is damaged by project work (especially by equipment use) should be revegetated before the project can pass inspection. Your contract with a contractor can require them to reseed the work area as part of their job requirements.