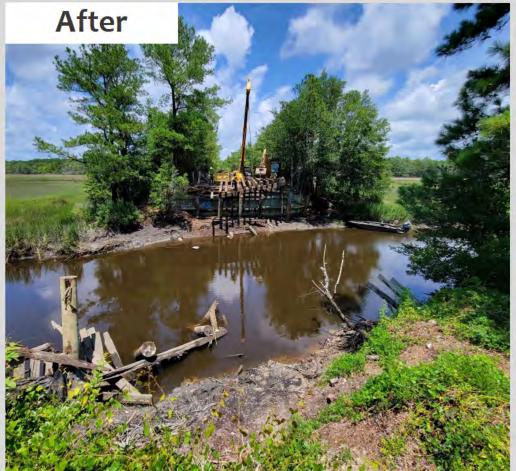

# **Debris to Remove** Logjam causing erosion The logjam (both the fallen trees, and smaller branches accumulating on them) should be removed. ALC: A CARDING Logjam causing ponding and backing up water during normal flow levels.

Smaller debris should be removed to prevent it from building up on larger logs and making existing blockages worse.

Downed trees spanning or fallen into the stream should be removed, even if they are still rooted to the bank.