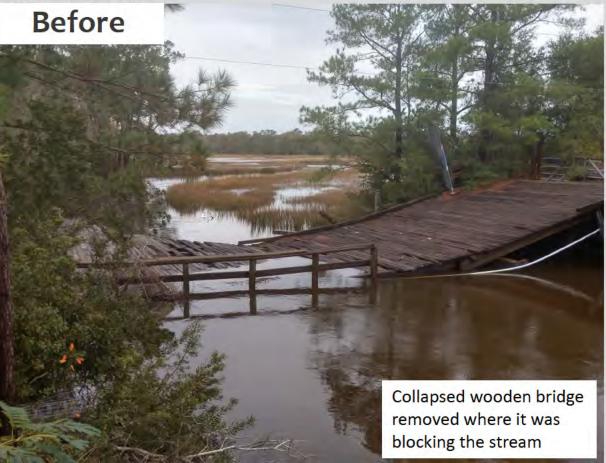

# **Debris to Remove** Logjam causing erosion The logjam (both the fallen trees, and smaller branches accumulating on them) should be removed. ALC: A CARDING Logjam causing ponding and backing up water during normal flow levels.

Smaller debris should be removed to prevent it from building up on larger logs and making existing blockages worse.

Downed trees spanning or fallen into the stream should be removed, even if they are still rooted to the bank.