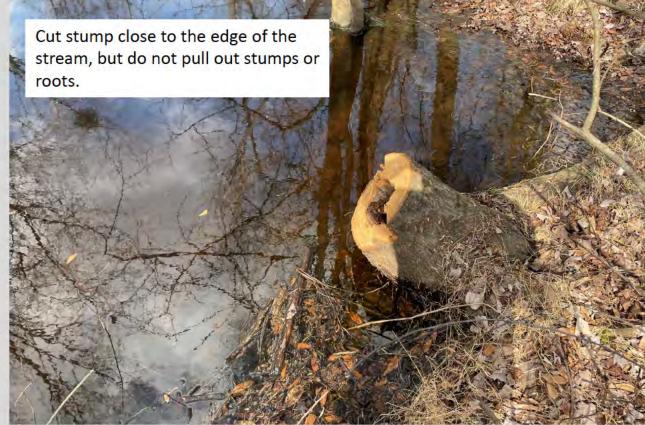

- Stumps should be left in place. Leaving a stump in place will help stabilize the stream bank and reduce erosion.
- Cut the stump close to the stream edge so it will not catch floating debris, but leave the root ball in place.