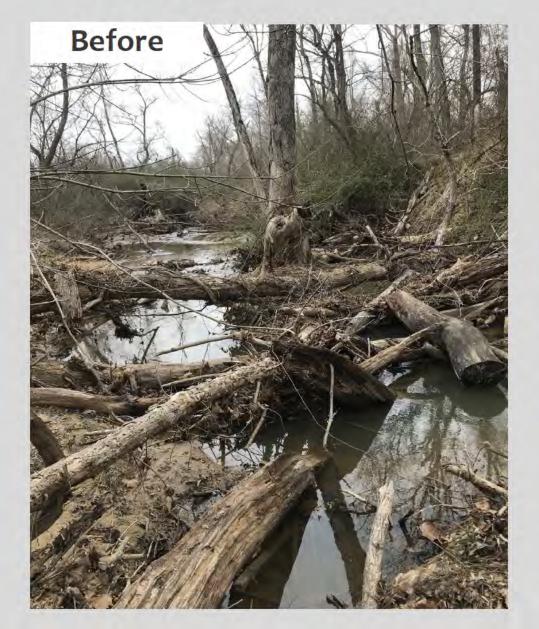

# **Debris to Remove** Logjam causing erosion The logjam (both the fallen trees, and smaller branches accumulating on them) should be removed. ALC: A CARDING Logjam causing ponding and backing up water during normal flow levels.

Smaller debris should be removed to prevent it from building up on larger logs and making existing blockages worse.

Downed trees spanning or fallen into the stream should be removed, even if they are still rooted to the bank.