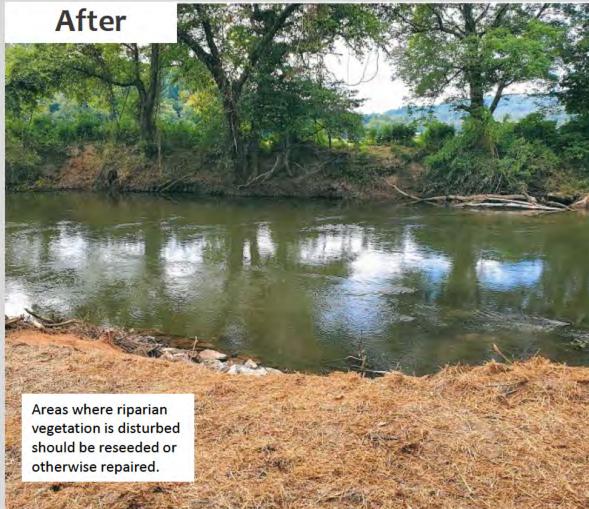

### **Using Equipment**

- Equipment should be placed far enough back from the bank that it will not erode/damage the stream bank.
- Any areas where vegetation is damaged by project work (especially by equipment use) should be revegetated before the project can pass inspection. Your contract with a contractor can require them to reseed the work area as part of their job requirements.