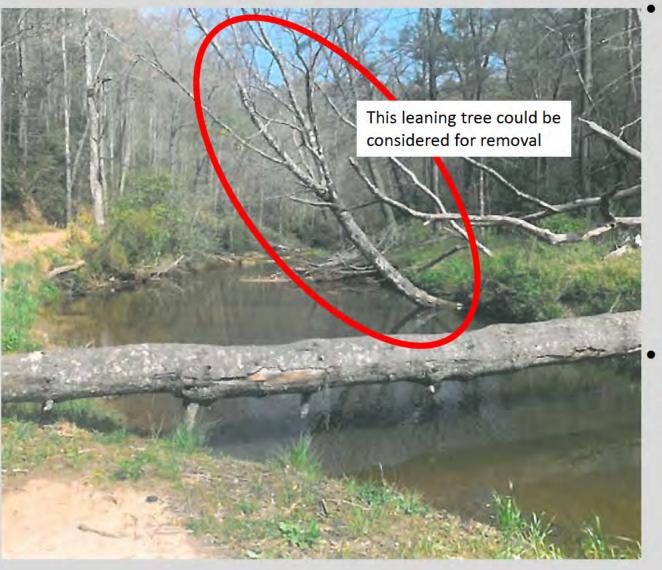

### **Removing Overhanging Trees**

Vegetative debris removal primarily focuses on removing debris within the stream. However, standing trees that overhang the stream can be removed if:

- They are leaving over the channel at an angle greater than 30 degrees
- They are dead or severely undercut
- They appear likely to fall into the channel within 1 year and create blockages to flow.