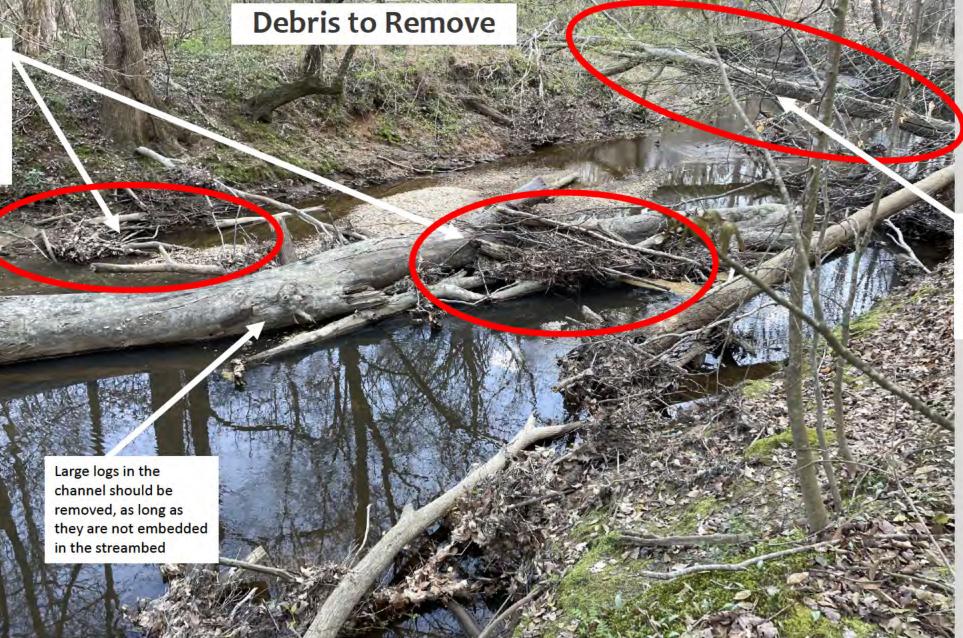

# Vegetative Debris Removal Photo Guide FY2024 Funding Cycle

# **Debris to Remove** Logjam causing erosion The logjam (both the fallen trees, and smaller branches accumulating on them) should be removed. ALC: A CARDING Logjam causing ponding and backing up water during normal flow levels.

Smaller debris should be removed to prevent it from building up on larger logs and making existing blockages worse.

Downed trees spanning or fallen into the stream should be removed, even if they are still rooted to the bank.