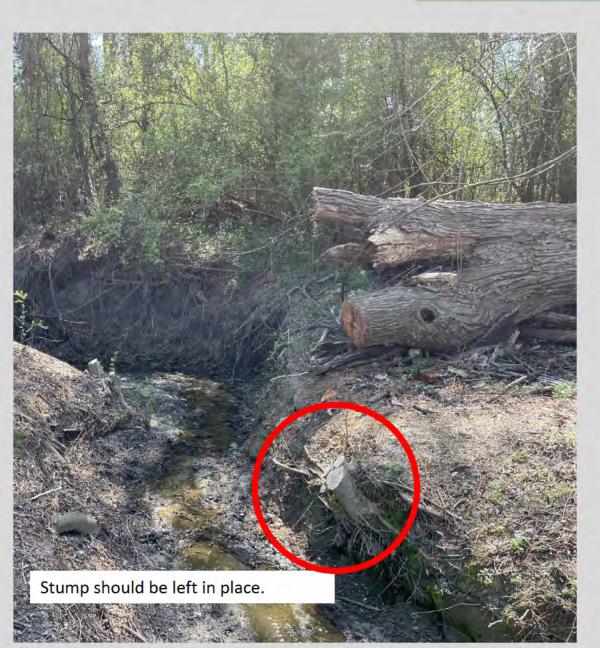

- Stumps should be left in place. Leaving a stump in place will help stabilize the stream bank and reduce erosion.
- Cut the stump close to the stream edge so it will not catch floating debris, but leave the root ball in place.