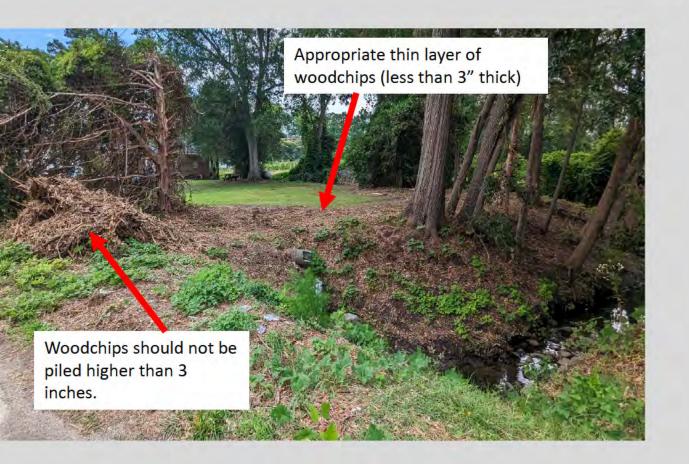

# **Debris to Remove** Logjam causing erosion The logjam (both the fallen trees, and smaller branches accumulating on them) should be removed. ALC: A CARDING Logjam causing ponding and backing up water during normal flow levels.

Smaller debris should be removed to prevent it from building up on larger logs and making existing blockages worse.

Downed trees spanning or fallen into the stream should be removed, even if they are still rooted to the bank.