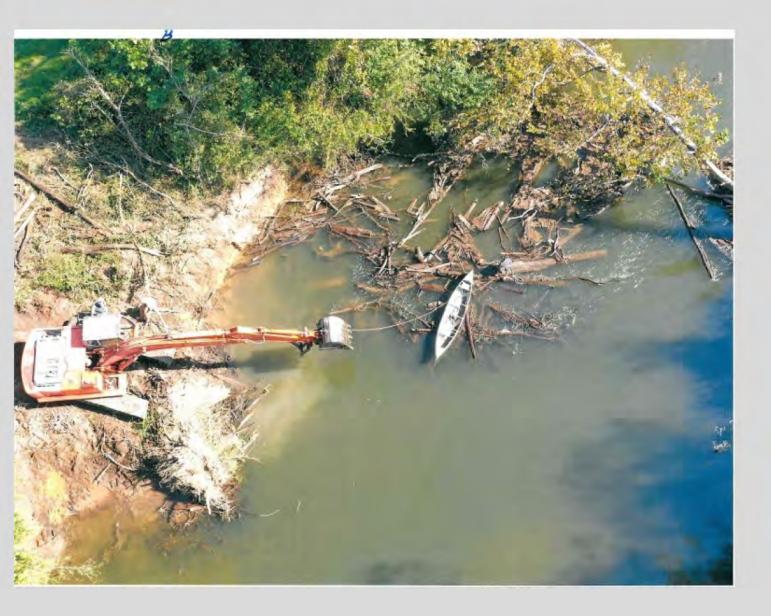

# **Debris to Remove** Logjam causing erosion The logjam (both the fallen trees, and smaller branches accumulating on them) should be removed. ALC: A CARDING Logjam causing ponding and backing up water during normal flow levels.

Smaller debris should be removed to prevent it from building up on larger logs and making existing blockages worse.

Downed trees spanning or fallen into the stream should be removed, even if they are still rooted to the bank.