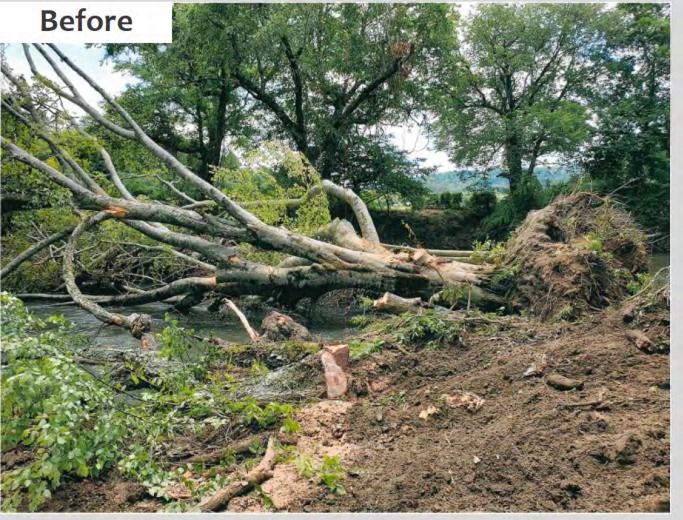

# **Debris to Remove** Logjam causing erosion The logjam (both the fallen trees, and smaller branches accumulating on them) should be removed. ALC: A CARDING Logjam causing ponding and backing up water during normal flow levels.

Smaller debris should be removed to prevent it from building up on larger logs and making existing blockages worse.

Downed trees spanning or fallen into the stream should be removed, even if they are still rooted to the bank.