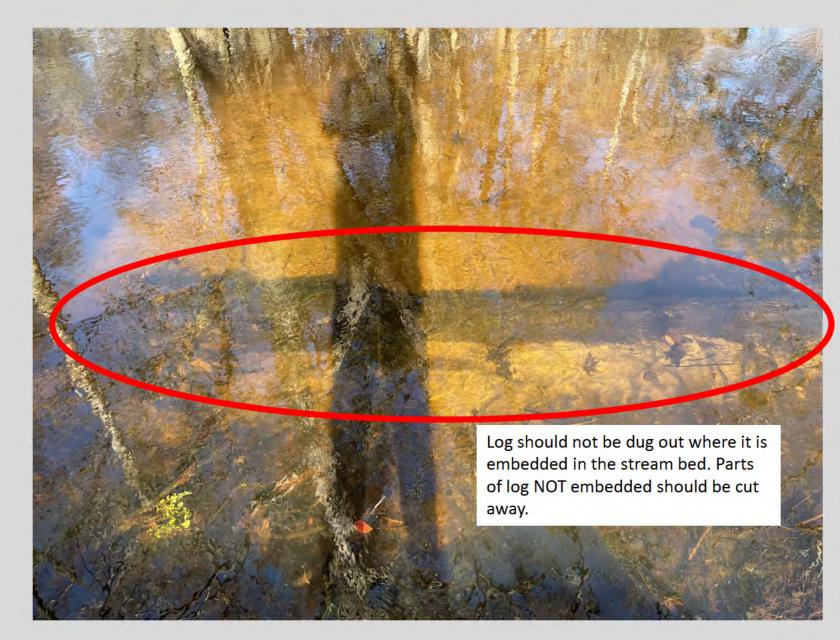

### **Vegetative Debris Removal**

- Logs that are embedded in the streambed should be left in place.
   Excavating out imbedded logs would cause significant disturbance of the stream bed.
- If there are branches/limbs sticking off an embedded log: cut away to branches, and leave the embedded portion in place