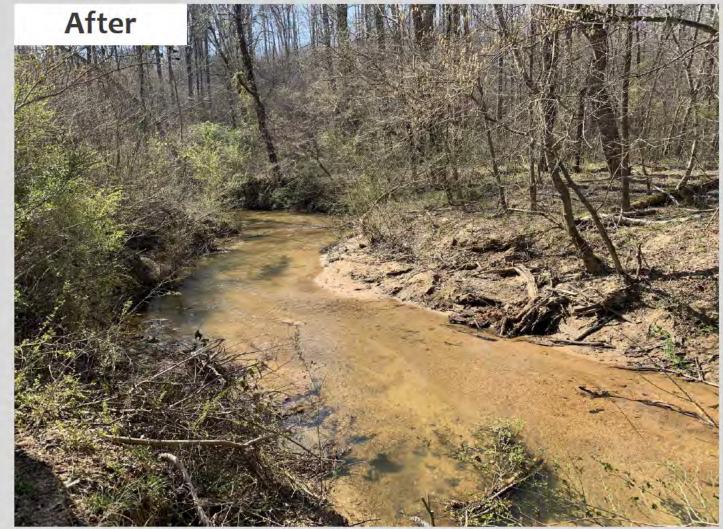

# Vegetative Debris Removal Photo Guide FY2024 Funding Cycle

# **Debris to Remove** Logjam causing erosion The logjam (both the fallen trees, and smaller branches accumulating on them) should be removed. ALC: A CARDING Logjam causing ponding and backing up water during normal flow levels.

Smaller debris should be removed to prevent it from building up on larger logs and making existing blockages worse.

Downed trees spanning or fallen into the stream should be removed, even if they are still rooted to the bank.