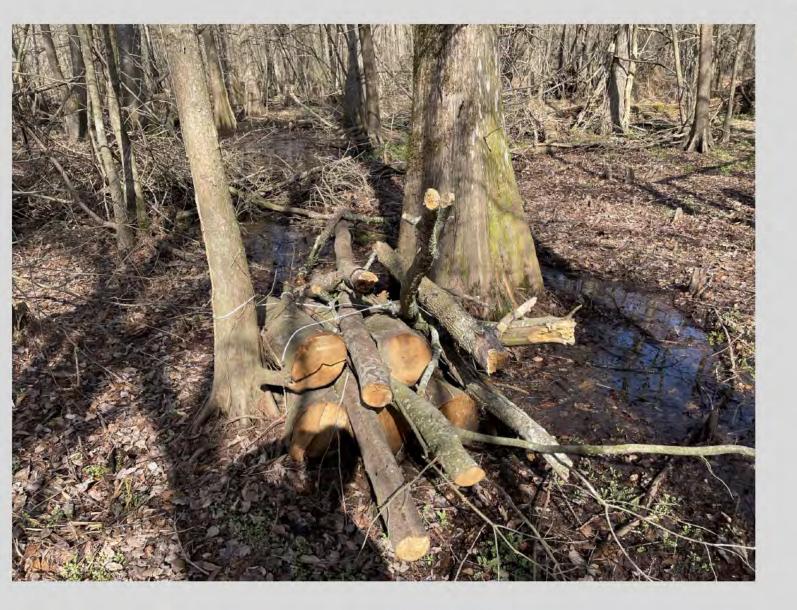

# **Debris to Remove** Logjam causing erosion The logjam (both the fallen trees, and smaller branches accumulating on them) should be removed. ALC: A CARDING Logjam causing ponding and backing up water during normal flow levels.

Smaller debris should be removed to prevent it from building up on larger logs and making existing blockages worse.

Downed trees spanning or fallen into the stream should be removed, even if they are still rooted to the bank.