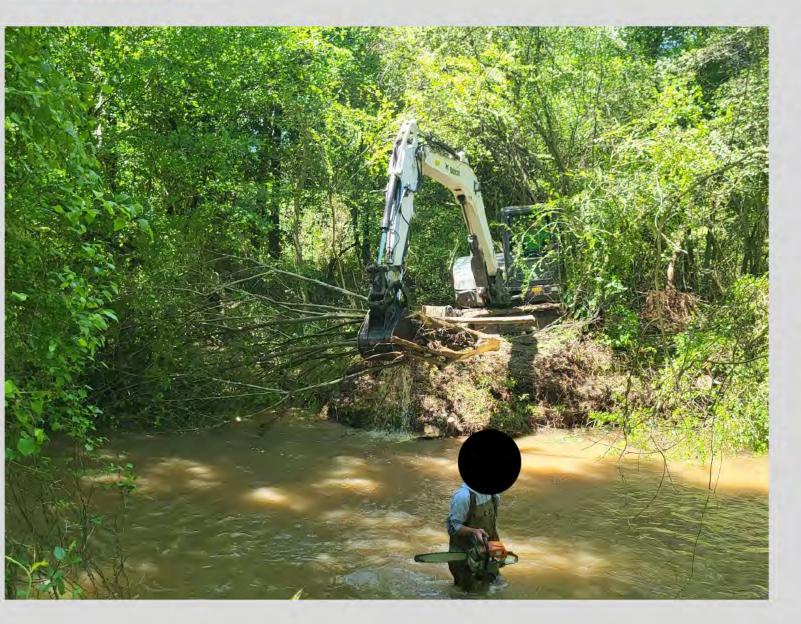

### **Using Equipment**

- Work can be completed by hand, or by using equipment.
- Tracked or wheeled equipment should be kept out of the stream channel and may work from the bank using a manipulator arm or cables.
- Boat mounted equipment (such as barges or floating excavators) may be an effective option in larger streams, as long as they do not disturb the streambed.

### **Using Equipment**

- Equipment should be placed far enough back from the bank that it will not erode/damage the stream bank.
- Any areas where vegetation is damaged by project work (especially by equipment use) should be revegetated before the project can pass inspection. Your contract with a contractor can require them to reseed the work area as part of their job requirements.